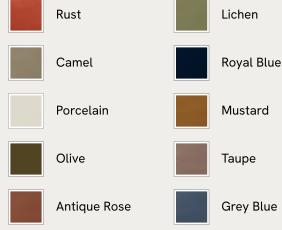

## Willis Bench, Velvet, Porcelain

€1,700 Regular price €1,445 Member price

Our Willis bench adds a touch of vintage-inspired glamour to any interiors scheme with channelled seat detail and soft, velvet upholstery for a textural finish. Inspired by Holloway House, this piece is ideal for placing in an entrance, living room or at the end of the bed.