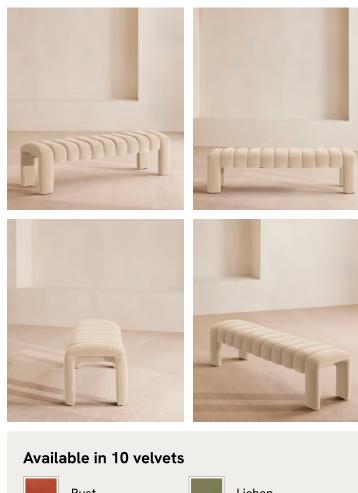

## Willis Bench, Velvet, Porcelain

€1,700 Regular price €1,445 Member price

Our Willis bench adds a touch of vintage-inspired glamour to any interiors scheme with channelled seat detail and soft, velvet upholstery for a textural finish. Inspired by Holloway House, this piece is ideal for placing in an entrance, living room or at the end of the bed.

## Dimensions

Dimensions: H44 x W161 x D44cm / H17 x W63 x D17" Weight: 21kg / 46.3lbs Packaged dimensions: H50 x W165 x D51cm / H19.7 x W65 x D20.1"

## Details

Assembled size: H44 x W161 x D44cm Composition: Frame: Birch and engineered hardwood. Legs: Stainless Steel. Fabric: 85% Cotton, 15% Polyester Fabric: 85% Cotton 15% Polyester Frame: Birch and engineered hardwood Removable cushions: No Removable legs: No Seat depth: 44cm Seat height: 43.8cm Seat width: 161cm Care instructions: Professional upholstery cleaning