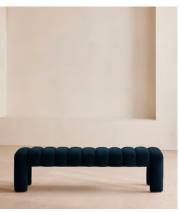

# Willis Bench, Velvet, Royal Blue

€1,700 Regular price €1,445 Member price

Our Willis bench adds a touch of vintage-inspired glamour to any interiors scheme with channelled seat detail and soft, velvet upholstery for a textural finish. Inspired by Holloway House, this piece is ideal for placing in an entrance, living room or at the end of the bed.

## **Dimensions**

**Dimensions:** H44 x W161 x D44cm / H17 x W63 x D17"

**Weight:** 21kg / 46.3lbs

Packaged dimensions: H50 x W165 x D51cm / H19.7 x W65 x D20.1"