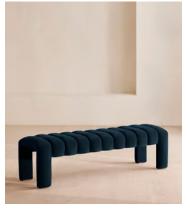

# Willis Bench, Velvet, Royal Blue

€1,700 Regular price €1,445 Member price

Our Willis bench adds a touch of vintage-inspired glamour to any interiors scheme with channelled seat detail and soft, velvet upholstery for a textural finish. Inspired by Holloway House, this piece is ideal for placing in an entrance, living room or at the end of the bed.

## **Dimensions**

**Dimensions:** H44 x W161 x D44cm / H17 x W63 x D17"

**Weight:** 21kg / 46.3lbs

Packaged dimensions: H50 x W165 x D51cm / H19.7 x W65 x D20.1"