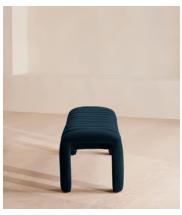

# Willis Bench, Velvet, Royal Blue

€1,700 Regular price €1,445 Member price

Our Willis bench adds a touch of vintage-inspired glamour to any interiors scheme with channelled seat detail and soft, velvet upholstery for a textural finish. Inspired by Holloway House, this piece is ideal for placing in an entrance, living room or at the end of the bed.

### **Details**

Assembled size: H44 x W161 x D44cm

Composition: Frame: Birch and engineered hardwood. Legs: Stainless

Steel. Fabric: 85% Cotton, 15% Polyester Fabric: 85% Cotton 15% Polyester

Frame: Birch and engineered hardwood