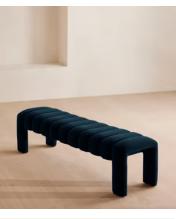

# Willis Bench, Velvet, Royal Blue

€1,700 Regular price €1,445 Member price

Our Willis bench adds a touch of vintage-inspired glamour to any interiors scheme with channelled seat detail and soft, velvet upholstery for a textural finish. Inspired by Holloway House, this piece is ideal for placing in an entrance, living room or at the end of the bed.

## **Dimensions**

**Dimensions:** H44 x W161 x D44cm / H17 x W63 x D17"

**Weight:** 21kg / 46.3lbs

Packaged dimensions: H50 x W165 x D51cm / H19.7 x W65 x D20.1"