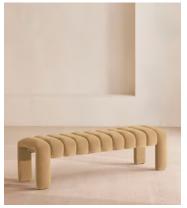

# Willis Bench, Velvet, Camel

€1,700 Regular price €1,445 Member price

Our Willis bench adds a touch of vintage-inspired glamour to any interiors scheme with channelled seat detail and soft, velvet upholstery for a textural finish. Inspired by Holloway House, this piece is ideal for placing in an entrance, living room or at the end of the bed.

## **Dimensions**

Dimensions: H44 x W161 x D44cm / H17 x W63 x D17"

**Weight:** 21kg / 46.3lbs

Packaged dimensions: H50 x W165 x D51cm / H19.7 x W65 x D20.1"

### **Details**

Assembled size: H44 x W161 x D44cm

Composition: Frame: Birch and engineered hardwood. Legs: Stainless

Steel. Fabric: 85% Cotton, 15% Polyester Fabric: 85% Cotton 15% Polyester

Frame: Birch and engineered hardwood