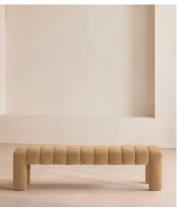

# Willis Bench, Velvet, Camel

€1,700 Regular price €1,445 Member price

Our Willis bench adds a touch of vintage-inspired glamour to any interiors scheme with channelled seat detail and soft, velvet upholstery for a textural finish. Inspired by Holloway House, this piece is ideal for placing in an entrance, living room or at the end of the bed.

## **Dimensions**

Dimensions: H44 x W161 x D44cm / H17 x W63 x D17"

**Weight:** 21kg / 46.3lbs

Packaged dimensions: H50 x W165 x D51cm / H19.7 x W65 x D20.1"

### **Details**

Assembled size: H44 x W161 x D44cm

Composition: Frame: Birch and engineered hardwood. Legs: Stainless

Steel. Fabric: 85% Cotton, 15% Polyester Fabric: 85% Cotton 15% Polyester

Frame: Birch and engineered hardwood