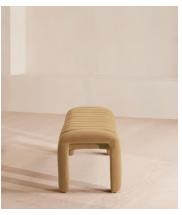

# Willis Bench, Velvet, Camel

€1,700 Regular price €1,445 Member price

Our Willis bench adds a touch of vintage-inspired glamour to any interiors scheme with channelled seat detail and soft, velvet upholstery for a textural finish. Inspired by Holloway House, this piece is ideal for placing in an entrance, living room or at the end of the bed.

## **Dimensions**

Dimensions: H44 x W161 x D44cm / H17 x W63 x D17"

**Weight:** 21kg / 46.3lbs

Packaged dimensions: H50 x W165 x D51cm / H19.7 x W65 x D20.1"

### **Details**

Assembled size: H44 x W161 x D44cm

Composition: Frame: Birch and engineered hardwood. Legs: Stainless

Steel. Fabric: 85% Cotton, 15% Polyester Fabric: 85% Cotton 15% Polyester

Frame: Birch and engineered hardwood