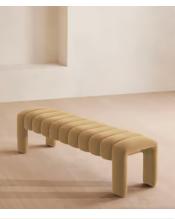

# Willis Bench, Velvet, Camel

€1,700 Regular price €1,445 Member price

Our Willis bench adds a touch of vintage-inspired glamour to any interiors scheme with channelled seat detail and soft, velvet upholstery for a textural finish. Inspired by Holloway House, this piece is ideal for placing in an entrance, living room or at the end of the bed.

## **Dimensions**

Dimensions: H44 x W161 x D44cm / H17 x W63 x D17"

**Weight:** 21kg / 46.3lbs

Packaged dimensions: H50 x W165 x D51cm / H19.7 x W65 x D20.1"

### **Details**

Assembled size: H44 x W161 x D44cm

Composition: Frame: Birch and engineered hardwood. Legs: Stainless

Steel. Fabric: 85% Cotton, 15% Polyester Fabric: 85% Cotton 15% Polyester

Frame: Birch and engineered hardwood