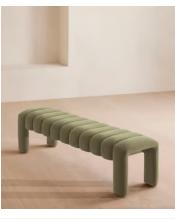

# Willis Bench, Velvet, Lichen

€1,700 Regular price €1,445 Member price

Our Willis bench adds a touch of vintage-inspired glamour to any interiors scheme with channelled seat detail and soft, velvet upholstery for a textural finish. Inspired by Holloway House, this piece is ideal for placing in an entrance, living room or at the end of the bed.