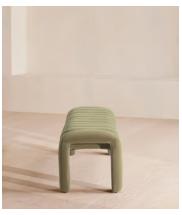

# Willis Bench, Velvet, Lichen

€1,700 Regular price €1,445 Member price

Our Willis bench adds a touch of vintage-inspired glamour to any interiors scheme with channelled seat detail and soft, velvet upholstery for a textural finish. Inspired by Holloway House, this piece is ideal for placing in an entrance, living room or at the end of the bed.