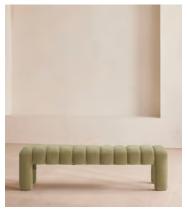

# Willis Bench, Velvet, Lichen

€1,700 Regular price €1,445 Member price

Our Willis bench adds a touch of vintage-inspired glamour to any interiors scheme with channelled seat detail and soft, velvet upholstery for a textural finish. Inspired by Holloway House, this piece is ideal for placing in an entrance, living room or at the end of the bed.