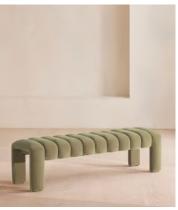

# Willis Bench, Velvet, Lichen

€1,700 Regular price €1,445 Member price

Our Willis bench adds a touch of vintage-inspired glamour to any interiors scheme with channelled seat detail and soft, velvet upholstery for a textural finish. Inspired by Holloway House, this piece is ideal for placing in an entrance, living room or at the end of the bed.