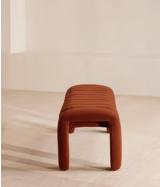

# Willis Bench, Velvet, Rust

€1,700 Regular price €1,445 Member price

Our Willis bench adds a touch of vintage-inspired glamour to any interiors scheme with channelled seat detail and soft, velvet upholstery for a textural finish. Inspired by Holloway House, this piece is ideal for placing in an entrance, living room or at the end of the bed.

### Details

Assembled size: H44 x W161 x D44cm Composition: Frame: Birch and engineered hardwood. Legs: Stainless Steel. Fabric: 85% Cotton, 15% Polyester Fabric: 85% Cotton 15% Polyester Frame: Birch and engineered hardwood Removable cushions: No Removable legs: No Seat depth: 44cm Seat height: 43.8cm Seat width: 161cm Care instructions: Professional upholstery cleaning