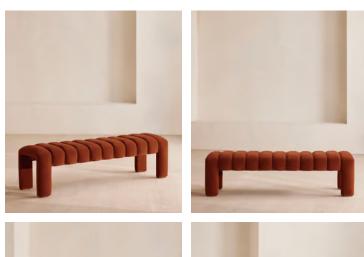

# Willis Bench, Velvet, Rust

€1,700 Regular price €1,445 Member price

Our Willis bench adds a touch of vintage-inspired glamour to any interiors scheme with channelled seat detail and soft, velvet upholstery for a textural finish. Inspired by Holloway House, this piece is ideal for placing in an entrance, living room or at the end of the bed.

### Details

Assembled size: H44 x W161 x D44cm Composition: Frame: Birch and engineered hardwood. Legs: Stainless Steel. Fabric: 85% Cotton, 15% Polyester Fabric: 85% Cotton 15% Polyester Frame: Birch and engineered hardwood Removable cushions: No Removable legs: No Seat depth: 44cm Seat height: 43.8cm Seat width: 161cm Care instructions: Professional upholstery cleaning