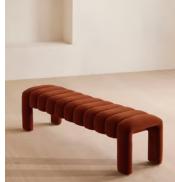

# Willis Bench, Velvet, Rust

€1,700 Regular price €1,445 Member price

Our Willis bench adds a touch of vintage-inspired glamour to any interiors scheme with channelled seat detail and soft, velvet upholstery for a textural finish. Inspired by Holloway House, this piece is ideal for placing in an entrance, living room or at the end of the bed.

### Details

Assembled size: H44 x W161 x D44cm Composition: Frame: Birch and engineered hardwood. Legs: Stainless Steel. Fabric: 85% Cotton, 15% Polyester Fabric: 85% Cotton 15% Polyester Frame: Birch and engineered hardwood Removable cushions: No Removable legs: No Seat depth: 44cm Seat height: 43.8cm Seat width: 161cm Care instructions: Professional upholstery cleaning