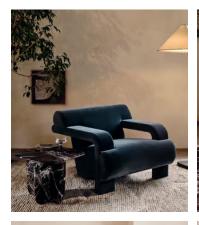

# Humphrey Armchair, Velvet, Grey Blue

€1,950 Regular price €1,658 Member price

A sculptural silhouette is upholstered in grey-blue velvet.

Designed to echo the interiors of Soho House Rome with its bespoke velvet upholstery, the Humphrey armchair has a sculptural silhouette characterised by cut-out side detailing and an angular base.