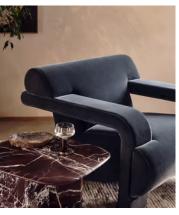

# Humphrey Armchair, Velvet, Grey Blue

€1,950 Regular price €1,658 Member price

A sculptural silhouette is upholstered in grey-blue velvet.

Designed to echo the interiors of Soho House Rome with its bespoke velvet upholstery, the Humphrey armchair has a sculptural silhouette characterised by cut-out side detailing and an angular base.