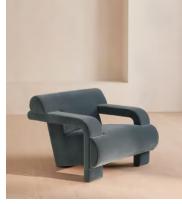

# Humphrey Armchair, Velvet, Grey Blue

€1,950 Regular price €1,658 Member price

A sculptural silhouette is upholstered in grey-blue velvet.

Designed to echo the interiors of Soho House Rome with its bespoke velvet upholstery, the Humphrey armchair has a sculptural silhouette characterised by cut-out side detailing and an angular base.

### Dimensions

Dimensions: H70 x W91 x D94cm / H27.5 x W35.8 x D37.1" Weight: 27kg / 59.5lbs Packaged dimensions: H76 x W97 x D101cm / H29.9 x W38.2 x D39.6" Packaged weight: 38kg / 83.8lbs