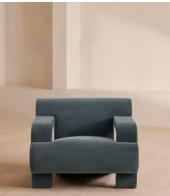

# Humphrey Armchair, Velvet, Grey Blue

€1,950 Regular price €1,658 Member price

A sculptural silhouette is upholstered in grey-blue velvet.

Designed to echo the interiors of Soho House Rome with its bespoke velvet upholstery, the Humphrey armchair has a sculptural silhouette characterised by cut-out side detailing and an angular base.

### Dimensions

Dimensions: H70 x W91 x D94cm / H27.5 x W35.8 x D37.1" Weight: 27kg / 59.5lbs Packaged dimensions: H76 x W97 x D101cm / H29.9 x W38.2 x D39.6" Packaged weight: 38kg / 83.8lbs