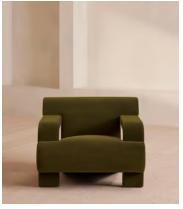

# Humphrey Armchair, Velvet, Olive

€1,950 Regular price €1,658 Member price

The sculptural formation of our Humphrey armchair is designed to create a stand-alone statement in your living space, while echoing the interiors of Soho House Rome. Upholstered in olive green velvet, place in a corner of the living room and sink into its undulating curves.