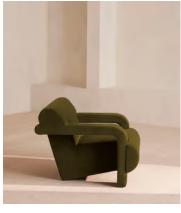

# Humphrey Armchair, Velvet, Olive

€1,950 Regular price €1,658 Member price

The sculptural formation of our Humphrey armchair is designed to create a stand-alone statement in your living space, while echoing the interiors of Soho House Rome. Upholstered in olive green velvet, place in a corner of the living room and sink into its undulating curves.