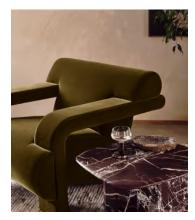

# Humphrey Armchair, Velvet, Olive

€1,950 Regular price €1,658 Member price

The sculptural formation of our Humphrey armchair is designed to create a stand-alone statement in your living space, while echoing the interiors of Soho House Rome. Upholstered in olive green velvet, place in a corner of the living room and sink into its undulating curves.