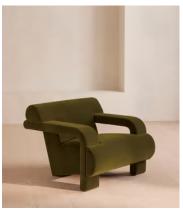

# Humphrey Armchair, Velvet, Olive

€1,950 Regular price €1,658 Member price

The sculptural formation of our Humphrey armchair is designed to create a stand-alone statement in your living space, while echoing the interiors of Soho House Rome. Upholstered in olive green velvet, place in a corner of the living room and sink into its undulating curves.