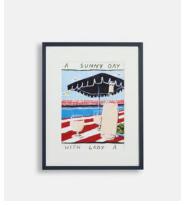

## Lucy Mahon Lady A Print, A4 Lead Blue Frame

€325 Regular price €276 Member price

London-based artist and Shoreditch House member, Lucy Mahon, is putting her playful stamp on Soho Home with a limited-edition collection of prints. Promising a sunny day with Soho House's crisp Lady A rosé, this vibrant artwork is mounted and framed in a blue, hand-painted oak frame and will bring a touch of Mahon's optimistic style onto your own walls.