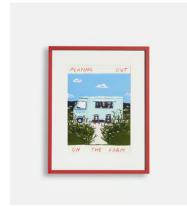

## Lucy Mahon Milk Float Print, A4 Red Frame

€325 Regular price €276 Member price

London-based artist and Shoreditch House member, Lucy Mahon, is putting her playful stamp on Soho Home with a limited-edition collection of prints. Featuring our iconic drinks float that's used to bring the bar to guests' cabins, this colourful artwork evokes the joy of a stay in the Oxfordshire countryside. Mounted and framed in a red, hand-painted oak frame, it'll inject a touch of Mahon's buoyant personality onto your own walls.