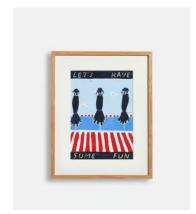

## Lucy Mahon Shoreditch Print, A4 Oak Frame

€325 Regular price €276 Member price

London-based artist and Shoreditch House member, Lucy Mahon, is putting her playful stamp on Soho Home with a limited-edition collection of prints. This piece depicts a painted scene of our iconic Shoreditch rooftop pool, featuring the House's classic cabana red and white striped towel. Mounted and framed in a natural oak frame, this vibrant artwork will bring a touch of Mahon's optimistic style onto your own walls.