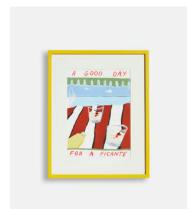

## Lucy Mahon Picante Print, A4 Yellow Frame

€325 Regular price €276 Member price

London-based artist and Shoreditch House member, Lucy Mahon, is putting her playful stamp on Soho Home with a limited-edition collection of prints. Featured is the Picante print, showing a Soho House classic cocktail enjoyed by the pool. Mounted and framed in a painted yellow oak frame, this vibrant artwork will bring a touch of Mahon's optimistic style onto your own walls.