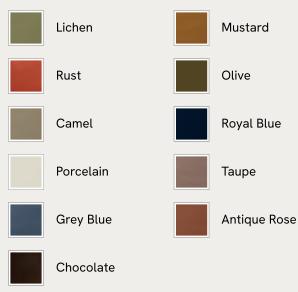

## SOHO HOME



#### Available in 11 velvets



# Garret Armchair, Velvet, Olive



Shaped for optimal comfort and visual impact, the Garret swivel chair is a House favourite seen in many of our club spaces including 180 House where this piece is inspired, and Little Beach House Brighton. Inviting you to relax and sink into its undulating curves, this armchair also features a swivel base for multiple points of view in the home. Add to any corner of the room for a stand-alone statement with soft lighting overhead.

### Dimensions

Dimensions: H76 x W97 x D91cm / H30 x W39 x D36" Weight: 44kg / 97lbs Packaged dimensions: H79 x W101 x D95cm / H31.1 x W39.8 x D37.4" Packaged weight: 44.3kg / 97.7lbs

#### Details

Assembly required: No Composition: 85% Cotton, 15% Polyester (100% Cotton pile) Construction: Corner blocked, stapled and glue