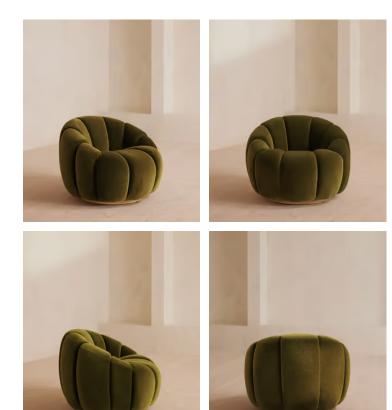

# Garret Armchair, Velvet, Olive

Shaped for optimal comfort and visual impact, the Garret swivel chair is a House favourite seen in many of our club spaces including 180 House where this piece is inspired, and Little Beach House Brighton. Inviting you to relax and sink into its undulating curves, this armchair also features a swivel base for multiple points of view in the home. Add to any corner of the room for a stand-alone statement with soft lighting overhead.

### Dimensions

Dimensions: H76 x W97 x D91cm / H30 x W39 x D36" Weight: 44kg / 97lbs Packaged dimensions: H79 x W101 x D95cm / H31.1 x W39.8 x D37.4" Packaged weight: 44.3kg / 97.7lbs

#### Details

Assembly required: No Composition: 85% Cotton, 15% Polyester (100% Cotton pile) Construction: Corner blocked, stapled and glued Fabric: Velvet Feet: Stainless steel swivel base Filling: Foam with fibre Frame: Birch and Engineered hardwood Material: Velvet Removable cushions: No Removable legs: No Seat depth: 58cm Seat height: 44cm