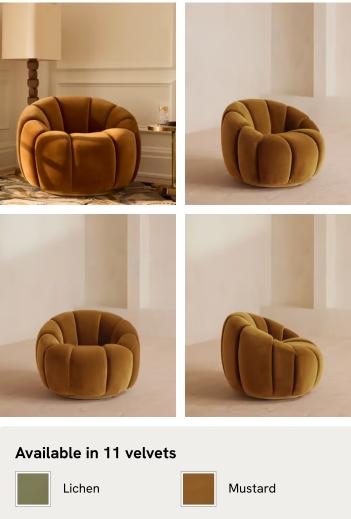

# Garret Armchair, Velvet, Mustard

| €2,450 | Regular price |
|--------|---------------|
| €2,083 | Member price  |

Shaped for optimal comfort and visual impact, the Garret swivel chair is a House favourite featured in a variety of our club spaces including 180 House and Little Beach House Brighton. Inviting you to relax and sink into its undulating curves, it's upholstered in soft cotton velvet with a swivel base and brass detail. Use to recreate our cosy reading nook in your own home.

### Details

Assembly required: No Composition: 85% Cotton, 15% Polyester (100% Cotton pile) Construction: Corner blocked, stapled and glued Fabric: Velvet Feet: Stainless steel swivel base Filling: Foam with fibre Frame: Birch and Engineered hardwood Material: Velvet Removable cushions: No Removable legs: No Seat depth: 58cm Seat height: 44cm