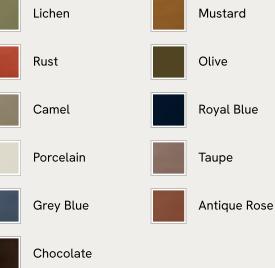

## SOHO HOME





#### Available in 1 boucle

Natural

# Garret Armchair, Velvet, Mustard

| €2,450 | Regular price |
|--------|---------------|
| €2,083 | Member price  |

Shaped for optimal comfort and visual impact, the Garret swivel chair is a House favourite featured in a variety of our club spaces including 180 House and Little Beach House Brighton. Inviting you to relax and sink into its undulating curves, it's upholstered in soft cotton velvet with a swivel base and brass detail. Use to recreate our cosy reading nook in your own home.

### Dimensions

Dimensions: H76 x W97 x D91cm / H30 x W39 x D36" Weight: 44kg / 97lbs Packaged dimensions: H79 x W101 x D95cm / H31.1 x W39.8 x D37.4" Packaged weight: 44kg / 97lbs

### Details

Assembly required: No Composition: 85% Cotton, 15% Polyester (100% Cott