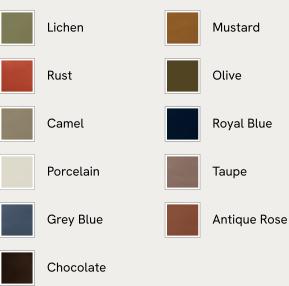

# SOHO HOME



#### Available in 11 velvets



# Garret Armchair, Velvet, Lichen

| €2,450 | Regular price |
|--------|---------------|
| €2,083 | Member price  |

Shaped for optimal comfort and visual impact, the Garret swivel chair is a House favourite featured in a variety of our club spaces including 180 House and Little Beach House Brighton. Inviting you to relax and sink into its undulating curves, it's upholstered in soft cotton velvet with a swivel base and brass detail. Use to recreate our cosy reading nook in your own home.

## Dimensions

Dimensions: H76 x W97 x D91cm / H30 x W39 x D36" Weight: 44kg / 97lbs Packaged dimensions: H79 x W101 x D95cm / H31.1 x W39.8 x D37.4" Packaged weight: 44kg / 97lbs

## Details

Assembly required: No Composition: 85% Cotton, 15% Polyester (100% Cotton pile) Construction: Corner blocked, s