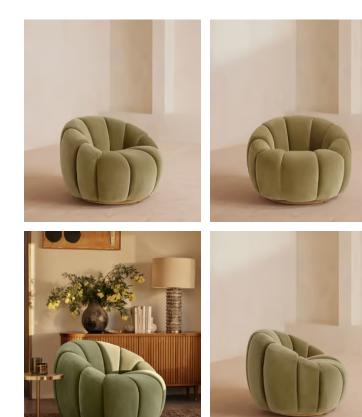

# Garret Armchair, Velvet, Lichen

| €2,450 | Regular price |
|--------|---------------|
| €2,083 | Member price  |

Shaped for optimal comfort and visual impact, the Garret swivel chair is a House favourite featured in a variety of our club spaces including 180 House and Little Beach House Brighton. Inviting you to relax and sink into its undulating curves, it's upholstered in soft cotton velvet with a swivel base and brass detail. Use to recreate our cosy reading nook in your own home.

## Dimensions

Dimensions: H76 x W97 x D91cm / H30 x W39 x D36" Weight: 44kg / 97lbs Packaged dimensions: H79 x W101 x D95cm / H31.1 x W39.8 x D37.4" Packaged weight: 44kg / 97lbs

## Details

Assembly required: No Composition: 85% Cotton, 15% Polyester (100% Cotton pile) Construction: Corner blocked, stapled and glued Fabric: Velvet Feet: Stainless steel swivel base Filling: Foam with fibre Frame: Birch and Engineered hardwood Material: Velvet Removable cushions: No Removable legs: No Seat depth: 58cm Seat height: 44cm