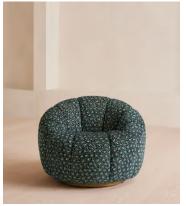

## Garret Armchair, Pierre Frey, Nimpheas

€5,200 €3,150 Regular price €4,420 €2,520 Member price

Shaped for optimal comfort, a rounded silhouette is reimagined in patterned upholstery.

A style seen throughout our Houses, the Garret armchair is recognised for its versatile rounded silhouette. Perched on a contemporary, swivel brass base, it comes fully upholstered in a printed fabric, designed to mix-and-match across our collection or to pair with the coordinating footstool.