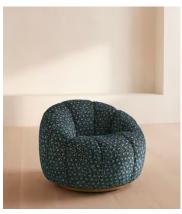

## Garret Armchair, Pierre Frey, Nimpheas

€5,200 €3,150 Regular price €4,420 €2,520 Member price

Shaped for optimal comfort, a rounded silhouette is reimagined in patterned upholstery.

A style seen throughout our Houses, the Garret armchair is recognised for its versatile rounded silhouette. Perched on a contemporary, swivel brass base, it comes fully upholstered in a printed fabric, designed to mix-and-match across our collection or to pair with the coordinating footstool.