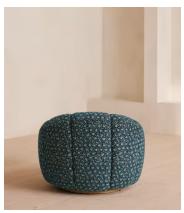

## Garret Armchair, Pierre Frey, Nimpheas

€5,200 €3,150 Regular price €4,420 €2,520 Member price

Shaped for optimal comfort, a rounded silhouette is reimagined in patterned upholstery.

A style seen throughout our Houses, the Garret armchair is recognised for its versatile rounded silhouette. Perched on a contemporary, swivel brass base, it comes fully upholstered in a printed fabric, designed to mix-and-match across our collection or to pair with the coordinating footstool.