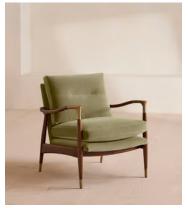

# Theodore Armchair, Velvet, Lichen

€1,300 Regular price €1,105 Member price

Taking cues from mid-century designs at Soho House 40 Greek Street, our Theodore chair remains a House favourite. Handcrafted with a tapered, solid birch frame allows for a comfortable deep sit with down and feather-wrapped cushions, while brass detail arms add a vintage touch. Place in any corner of the home alongside the Theodore footstool to recreate our cosy reading nook seen around the Houses.