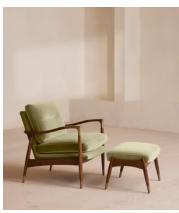

# Theodore Armchair, Velvet, Lichen

€1,300 Regular price €1,105 Member price

Taking cues from mid-century designs at Soho House 40 Greek Street, our Theodore chair remains a House favourite. Handcrafted with a tapered, solid birch frame allows for a comfortable deep sit with down and feather-wrapped cushions, while brass detail arms add a vintage touch. Place in any corner of the home alongside the Theodore footstool to recreate our cosy reading nook seen around the Houses.