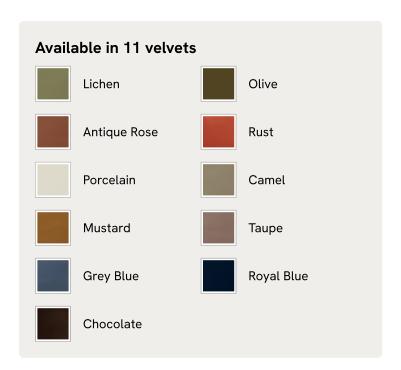

alongside the Theodore footstool to recreate our cosy reading nook seen around the Houses.

### **Dimensions**

Dimensions: H84.5 x W64 x D75cm / H33.3 x W25.2 x D29.5"

**Weight:** 24kg / 52.9lbs

Packaged dimensions: H79 x W75 x D80cm / H31.1 x W29.5 x D31.5"

Packaged weight: 23.6kg / 52lbs

### **Details**

Arm height: 61cm

Assembly required: No

Composition: 85% Cotton, 15% Polyester (100% Cotton pile)

Construction: Mortise and Tenon; Corner blocked, stapled and glued

Fabric: 85% Cotton 15% Polyester (100% cotton pile)

Feet: Birch

Filling: Feather down, foam and fibre

Frame: Birch frame with brass effect finish

Removable cushions: Yes

Removable legs: No Seat depth: 45cm

Seat height: 46cm Seat width: 56cm

Care instructions: Professional upholstery cleaning only

# SOHO HOME