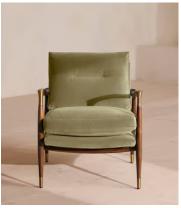

# Theodore Armchair, Velvet, Lichen

€1,300 Regular price €1,105 Member price

Taking cues from mid-century designs at Soho House 40 Greek Street, our Theodore chair remains a House favourite. Handcrafted with a tapered, solid birch frame allows for a comfortable deep sit with down and feather-wrapped cushions, while brass detail arms add a vintage touch. Place in any corner of the home alongside the Theodore footstool to recreate our cosy reading nook seen around the Houses.