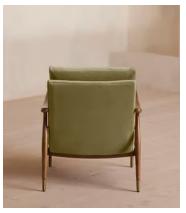

# Theodore Armchair, Velvet, Lichen

€1,300 Regular price €1,105 Member price

Taking cues from mid-century designs at Soho House 40 Greek Street, our Theodore chair remains a House favourite. Handcrafted with a tapered, solid birch frame allows for a comfortable deep sit with down and feather-wrapped cushions, while brass detail arms add a vintage touch. Place in any corner of the home alongside the Theodore footstool to recreate our cosy reading nook seen around the Houses.