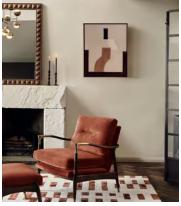

# Theodore Armchair, Velvet, Rust

€1,300 Regular price €1,105 Member price

Taking cues from mid-century designs at Soho House 40 Greek Street, our Theodore chair remains a House favourite. Handcrafted with a tapered, solid birch frame allows for a comfortable deep sit with down and feather-wrapped cushions, while brass detail arms add a vintage touch. Place in any corner of the home alongside the Theodore footstool to recreate our cosy reading nook seen around the Houses.