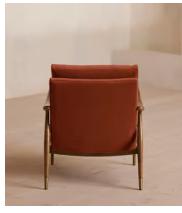

# Theodore Armchair, Velvet, Rust

€1,300 Regular price €1,105 Member price

Taking cues from mid-century designs at Soho House 40 Greek Street, our Theodore chair remains a House favourite. Handcrafted with a tapered, solid birch frame allows for a comfortable deep sit with down and feather-wrapped cushions, while brass detail arms add a vintage touch. Place in any corner of the home alongside the Theodore footstool to recreate our cosy reading nook seen around the Houses.

### **Details**

Arm height: 61cm

Assembly required: No

Composition: 85% Cotton, 15% Polyester (100% Cotton pile)

Construction: Mortise and Tenon; Corner blocked, stapled and glued

Fabric: 85% Cotton 15% Polyester (100% cotton pile)

Feet: Birch

Filling: Feather down, foam and fibre

Frame: Birch frame with brass effect finish

Removable cushions: Yes

Removable legs: No Seat depth: 45cm

Seat height: 46cm

Seat width: 56cm

Care instructions: Professional upholstery cleaning only