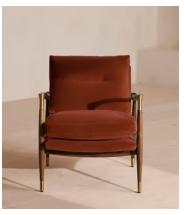

# Theodore Armchair, Velvet, Rust

€1,300 Regular price €1,105 Member price

Taking cues from mid-century designs at Soho House 40 Greek Street, our Theodore chair remains a House favourite. Handcrafted with a tapered, solid birch frame allows for a comfortable deep sit with down and feather-wrapped cushions, while brass detail arms add a vintage touch. Place in any corner of the home alongside the Theodore footstool to recreate our cosy reading nook seen around the Houses.

### **Details**

Arm height: 61cm

Assembly required: No

Composition: 85% Cotton, 15% Polyester (100% Cotton pile)

Construction: Mortise and Tenon; Corner blocked, stapled and glued

Fabric: 85% Cotton 15% Polyester (100% cotton pile)

Feet: Birch

Filling: Feather down, foam and fibre

Frame: Birch frame with brass effect finish

Removable cushions: Yes

Removable legs: No Seat depth: 45cm

Seat height: 46cm

Seat width: 56cm

Care instructions: Professional upholstery cleaning only