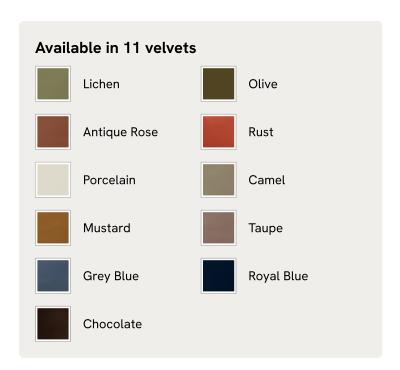

# Theodore Armchair, Velvet, Rust

€1,300 Regular price €1,105 Member price

Taking cues from mid-century designs at Soho House 40 Greek Street, our Theodore chair remains a House favourite. Handcrafted with a tapered, solid birch frame allows for a comfortable deep sit with down and feather-wrapped cushions, while brass detail arms add a vintage touch. Place in any corner of the home alongside the Theodore footstool to recreate our cosy reading nook seen around the Houses.