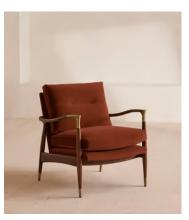

# Theodore Armchair, Velvet, Rust

€1,300 Regular price €1,105 Member price

Taking cues from mid-century designs at Soho House 40 Greek Street, our Theodore chair remains a House favourite. Handcrafted with a tapered, solid birch frame allows for a comfortable deep sit with down and feather-wrapped cushions, while brass detail arms add a vintage touch. Place in any corner of the home alongside the Theodore footstool to recreate our cosy reading nook seen around the Houses.

### **Details**

Arm height: 61cm

Assembly required: No

Composition: 85% Cotton, 15% Polyester (100% Cotton pile)

Construction: Mortise and Tenon; Corner blocked, stapled and glued

Fabric: 85% Cotton 15% Polyester (100% cotton pile)

Feet: Birch

Filling: Feather down, foam and fibre

Frame: Birch frame with brass effect finish

Removable cushions: Yes

Removable legs: No Seat depth: 45cm

Seat height: 46cm

Seat width: 56cm

Care instructions: Professional upholstery cleaning only