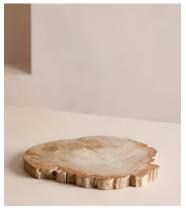

## Balfern Petrified Wood Serving Board

€195 Regular price €166 Member price

This decorative serving board from our Balfern collection showcases the unique and natural characteristics of petrified wood, a fossilised kind from Indonesia that is more than 20 million years old. Further exploration has allowed us to discover a new white colourway to elevate the range. Each piece is individually cut, sanded and polished by skilled artisans in Indonesia, making every single one unique. The board adds an organic focal point to your dining table to reference the natural materials and textures seen throughout the spaces at Soho Roc House, Mykonos. Pair with our **Balfern coasters** for a complete set.