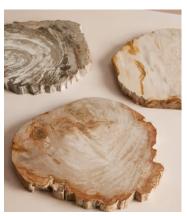

## Balfern Petrified Wood Serving Board

€195 Regular price €166 Member price

This decorative serving board from our Balfern collection showcases the unique and natural characteristics of petrified wood, a fossilised kind from Indonesia that is more than 20 million years old. Further exploration has allowed us to discover a new white colourway to elevate the range. Each piece is individually cut, sanded and polished by skilled artisans in Indonesia, making every single one unique. The board adds an organic focal point to your dining table to reference the natural materials and textures seen throughout the spaces at Soho Roc House, Mykonos. Pair with our **Balfern coasters** for a complete set.