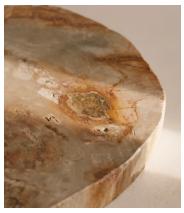

## Balfern Petrified Wood Serving Board

€195 Regular price €166 Member price

This decorative serving board from our Balfern collection showcases the unique and natural characteristics of petrified wood, a fossilised kind from Indonesia that is more than 20 million years old. Further exploration has allowed us to discover a new white colourway to elevate the range. Each piece is individually cut, sanded and polished by skilled artisans in Indonesia, making every single one unique. The board adds an organic focal point to your dining table to reference the natural materials and textures seen throughout the spaces at Soho Roc House, Mykonos. Pair with our **Balfern coasters** for a complete set.