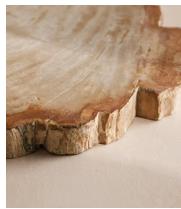

## Balfern Petrified Wood Serving Board

€195 Regular price €166 Member price

This decorative serving board from our Balfern collection showcases the unique and natural characteristics of petrified wood, a fossilised kind from Indonesia that is more than 20 million years old. Further exploration has allowed us to discover a new white colourway to elevate the range. Each piece is individually cut, sanded and polished by skilled artisans in Indonesia, making every single one unique. The board adds an organic focal point to your dining table to reference the natural materials and textures seen throughout the spaces at Soho Roc House, Mykonos. Pair with our **Balfern coasters** for a complete set.