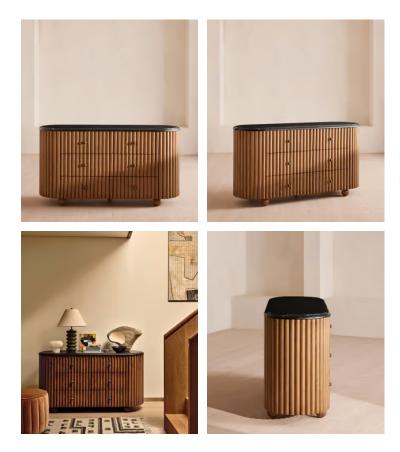

## Carlisle Six Drawer Dresser, Black Marquina Marble

| €3,250 | Regular price |
|--------|---------------|
| €2,763 | Member price  |

Accents of Spanish Marquina marble on the top and handles have natural grey veining that makes each piece unique.

Taking design cues from the channelled wood bars at White City House, the Carlise dresser is crafted from solid, laminated oak with a fluted finish. Softened by rounded corners, its silhouette is set on bun feet and fitted with six spacious drawers for storage.