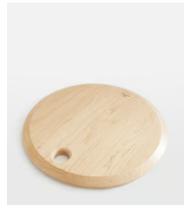

## Kinkell Maple Wooden Board, Large

€335 €170 Regular price €285 €136 Member price

This large Kinkell board has been carved from a solid maple wood, with natural variations for a one-of-a-kind piece. Ideal for serving a selection of cheeses, bread and crackers, its organic, round shape reflects the textures and forms seen throughout Soho Roc House, with a hole to hang above the kitchen sideboard once used.