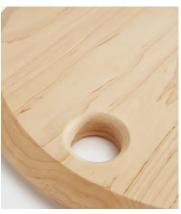

## Kinkell Maple Wooden Board, Large

€335 €170 Regular price €285 €136 Member price

This large Kinkell board has been carved from a solid maple wood, with natural variations for a one-of-a-kind piece. Ideal for serving a selection of cheeses, bread and crackers, its organic, round shape reflects the textures and forms seen throughout Soho Roc House, with a hole to hang above the kitchen sideboard once used.