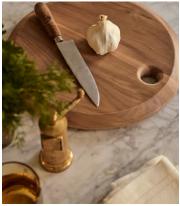

## Kinkell Dark Walnut Wooden Board, Medium

€290 €145 Regular price €247 €116 Member price

This medium Kinkell board has been carved from a solid dark walnut wood, with natural variations for a one-of-a-kind piece. Ideal for serving a selection of cheeses, bread and crackers, its organic, round shape reflects the textures and forms seen throughout Soho Roc House, with a hole to hang above the kitchen sideboard once used.