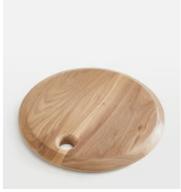

## Kinkell Dark Walnut Wooden Board, Medium

€290 €145 Regular price €247 €116 Member price

This medium Kinkell board has been carved from a solid dark walnut wood, with natural variations for a one-of-a-kind piece. Ideal for serving a selection of cheeses, bread and crackers, its organic, round shape reflects the textures and forms seen throughout Soho Roc House, with a hole to hang above the kitchen sideboard once used.