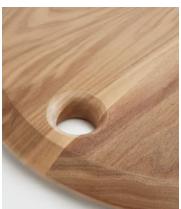

## Kinkell Dark Walnut Wooden Board, Medium

€290 €145 Regular price €247 €116 Member price

This medium Kinkell board has been carved from a solid dark walnut wood, with natural variations for a one-of-a-kind piece. Ideal for serving a selection of cheeses, bread and crackers, its organic, round shape reflects the textures and forms seen throughout Soho Roc House, with a hole to hang above the kitchen sideboard once used.