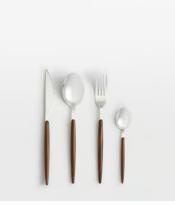

## Amsterdam Cutlery, Set of 24

€140 Regular price €119 Member price

Ideal for everyday use, our Amsterdam cutlery set comprises of 24 pieces. Inspired by the 1970s design aesthetic of 180 House, each piece has a slender, elegant shape in walnut veneer and stainless steel to elevate any dining experience, whether you're cooking for the family or entertaining guests.