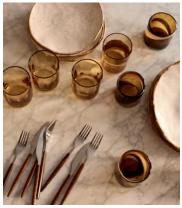

## Amsterdam Cutlery, Set of 24

€140 Regular price €119 Member price

Ideal for everyday use, our Amsterdam cutlery set comprises of 24 pieces. Inspired by the 1970s design aesthetic of 180 House, each piece has a slender, elegant shape in walnut veneer and stainless steel to elevate any dining experience, whether you're cooking for the family or entertaining guests.