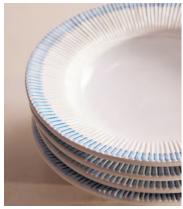

## Claudine Pasta Bowl, Set of Four

€195 Regular price €166 Member price

Our Claudine tableware is typical of French brocante-style crockery, with an eye-catching bright blue rim as a nod to classic French design. This is achieved through hand-painting the ceramic, which allows the colour to run through the ridges and create its unique pattern. Crafted by a set of skilled artisans in the countryside just outside Florence, each piece has a chunky, weighty feel to create a table display that you would find in Soho Farmhouse.