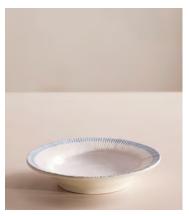

## Claudine Pasta Bowl, Set of Four

€195 Regular price €166 Member price

Our Claudine tableware is typical of French brocante-style crockery, with an eye-catching bright blue rim as a nod to classic French design. This is achieved through hand-painting the ceramic, which allows the colour to run through the ridges and create its unique pattern. Crafted by a set of skilled artisans in the countryside just outside Florence, each piece has a chunky, weighty feel to create a table display that you would find in Soho Farmhouse.