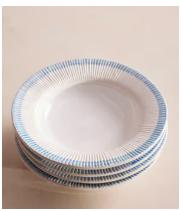

## Claudine Pasta Bowl, Set of Four

€195 Regular price €166 Member price

Our Claudine tableware is typical of French brocante-style crockery, with an eye-catching bright blue rim as a nod to classic French design. This is achieved through hand-painting the ceramic, which allows the colour to run through the ridges and create its unique pattern. Crafted by a set of skilled artisans in the countryside just outside Florence, each piece has a chunky, weighty feel to create a table display that you would find in Soho Farmhouse.