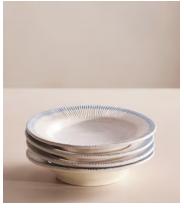

## Claudine Pasta Bowl, Set of Four

€195 Regular price €166 Member price

Our Claudine tableware is typical of French brocante-style crockery, with an eye-catching bright blue rim as a nod to classic French design. This is achieved through hand-painting the ceramic, which allows the colour to run through the ridges and create its unique pattern. Crafted by a set of skilled artisans in the countryside just outside Florence, each piece has a chunky, weighty feel to create a table display that you would find in Soho Farmhouse.