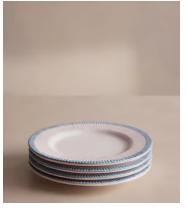

## Claudine Side Plate, Set of Four

€165 Regular price €140 Member price

Our Claudine tableware is typical of French brocante-style crockery, with an eye-catching bright blue rim as a nod to classic French design. This is achieved through hand-painting the ceramic, which allows the colour to run through the ridges and create its unique pattern. Crafted by a set of skilled artisans in the countryside just outside Florence, each piece has a chunky, weighty feel to create a table display that you would find in Soho Farmhouse.