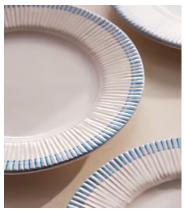

## Claudine Side Plate, Set of Four

€165 Regular price €140 Member price

Our Claudine tableware is typical of French brocante-style crockery, with an eye-catching bright blue rim as a nod to classic French design. This is achieved through hand-painting the ceramic, which allows the colour to run through the ridges and create its unique pattern. Crafted by a set of skilled artisans in the countryside just outside Florence, each piece has a chunky, weighty feel to create a table display that you would find in Soho Farmhouse.