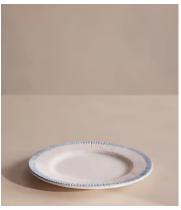

## Claudine Side Plate, Set of Four

€165 Regular price €140 Member price

Our Claudine tableware is typical of French brocante-style crockery, with an eye-catching bright blue rim as a nod to classic French design. This is achieved through hand-painting the ceramic, which allows the colour to run through the ridges and create its unique pattern. Crafted by a set of skilled artisans in the countryside just outside Florence, each piece has a chunky, weighty feel to create a table display that you would find in Soho Farmhouse.