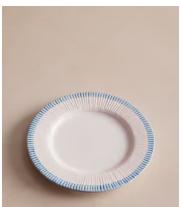

## Claudine Side Plate, Set of Four

€165 Regular price €140 Member price

Our Claudine tableware is typical of French brocante-style crockery, with an eye-catching bright blue rim as a nod to classic French design. This is achieved through hand-painting the ceramic, which allows the colour to run through the ridges and create its unique pattern. Crafted by a set of skilled artisans in the countryside just outside Florence, each piece has a chunky, weighty feel to create a table display that you would find in Soho Farmhouse.