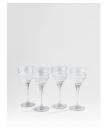

# Huxley Cut Crystal White Wine Glass, Set Of Four

€390 Regular

€332 Membership

### Product details

Our Huxley crystal glassware has been crafted to elevate your drinking experience. The intricate design is inspired by Little House Mayfair as well as classic Regency-era design, with attention spent on every piece by a set of skilled craftspeople in Slovenia. Each glass is cut, polished and finished by hand to achieve brilliant clarity and sparkle, with a satisfying weighty feel. Featured is this set of four Huxley white wine glasses to add to your at-home bar.