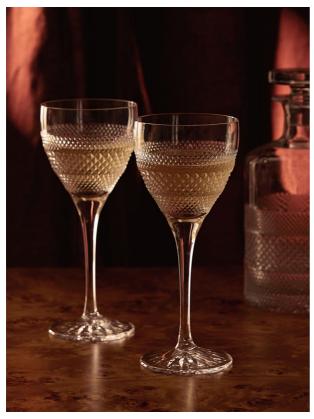

# Huxley Cut Crystal White Wine Glass, Set Of Four

€390 Regular

€332 Membership

### Product details

Our Huxley crystal glassware has been crafted to elevate your drinking experience. The intricate design is inspired by Little House Mayfair as well as classic Regency-era design, with attention spent on every piece by a set of skilled craftspeople in Slovenia. Each glass is cut, polished and finished by hand to achieve brilliant clarity and sparkle, with a satisfying weighty feel. Featured is this set of four Huxley white wine glasses to add to your at-home bar.