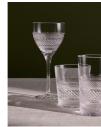

### Available in

Red Wine Glass, White Wine Glass

## Product details

Our Huxley crystal glassware has been crafted to elevate your drinking experience. The intricate design is inspired by Little House Mayfair as well as classic Regency-era design, with attention spent on every piece by a set of skilled craftspeople in Slovenia. Each glass is cut, polished and finished by hand to achieve brilliant clarity and sparkle, with a satisfying weighty feel. Featured is this set of four red wine glasses to add to your at-home bar.