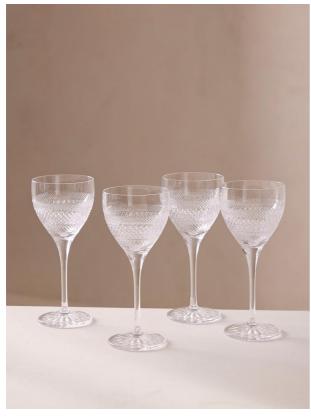

# Huxley Cut Crystal Red Wine Glass, Set Of Four

€295 Regular

€236 Membership

## Product details

Our Huxley crystal glassware has been crafted to elevate your drinking experience. The intricate design is inspired by Little House Mayfair as well as classic Regency-era design, with attention spent on every piece by a set of skilled craftspeople in Slovenia. Each glass is cut, polished and finished by hand to achieve brilliant clarity and sparkle, with a satisfying weighty feel. Featured is this set of four red wine glasses to add to your at-home bar.