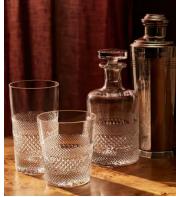

# Huxley Cut Crystal Decanter, Small

€325 Regular price €276 Member price

Our Huxley crystal glassware has been crafted to elevate your drinking experience. The intricate design is inspired by Little House Mayfair as well as classic Regency-era design, with attention spent on every piece by a set of skilled craftspeople in Slovenia. Each glass is cut, polished and finished by hand to achieve brilliant clarity and sparkle, with a satisfying weighty feel. Featured is this small decanter to add to your athome bar.