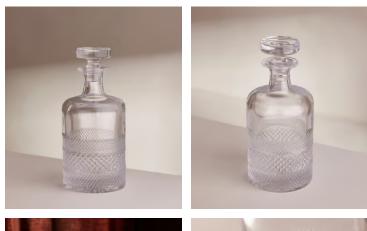

# Huxley Cut Crystal Decanter, Small

€325 Regular price €276 Member price

Our Huxley crystal glassware has been crafted to elevate your drinking experience. The intricate design is inspired by Little House Mayfair as well as classic Regency-era design, with attention spent on every piece by a set of skilled craftspeople in Slovenia. Each glass is cut, polished and finished by hand to achieve brilliant clarity and sparkle, with a satisfying weighty feel. Featured is this small decanter to add to your athome bar.

### Dimensions

Dimensions: H18 x W9 x D9cm / H7 x W3 x D3" Weight: 1kg / 2.2lbs Packaged dimensions: H30 x W20 x D26cm / H11.7 x W8 x D10.1" Packaged weight: 1kg / 2.2lbs