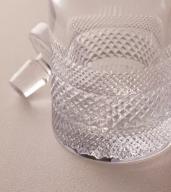

# Huxley Cut Crystal Decanter, Small

€325 Regular price €276 Member price

Our Huxley crystal glassware has been crafted to elevate your drinking experience. The intricate design is inspired by Little House Mayfair as well as classic Regency-era design, with attention spent on every piece by a set of skilled craftspeople in Slovenia. Each glass is cut, polished and finished by hand to achieve brilliant clarity and sparkle, with a satisfying weighty feel. Featured is this small decanter to add to your athome bar.

### Details

Assembly required: No Dishwasher safe: No Material: Lead free crystal glass Microwave safe: No Oven safe: No Care instructions: Handwash only. Wipe with a s

**Care instructions**: Handwash only. Wipe with a soft, dry cloth. Do not use abrasives or cleaners as they may damage the finish.