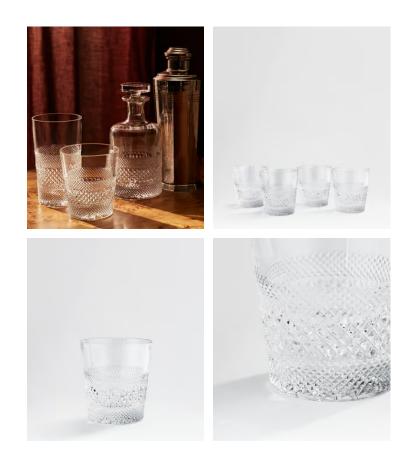

## Huxley Cut Crystal Rocks Glass, Set of Four

€325 Regular price €276 Member price

Our Huxley crystal glassware has been crafted to elevate your drinking experience. The intricate design is inspired by Little House Mayfair as well as classic Regency-era design, with attention spent on every piece by a set of skilled craftspeople in Slovenia. Each glass is cut, polished and finished by hand to achieve brilliant clarity and sparkle, with a satisfying weighty feel. Featured is this set of four lowball glasses, ideal for bringing added sophistication to spirits and short cocktails.