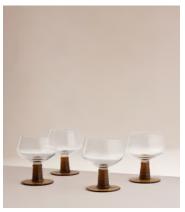

## Bennett Coupe Glass, Sepia, Set of Four

€125 €59 Regular price €106 €47 Member price

Ideal for bringing a vintage touch to evening entertaining, this set of four Bennett Champagne coupes feature a contrasting sepia stem and base with ribbed detailing, echoing the 1970s-inspired interiors of 180 House.