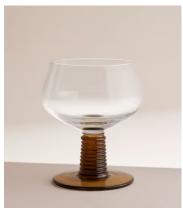

## Bennett Coupe Glass, Sepia, Set of Four

€125 €59 Regular price €106 €47 Member price

Ideal for bringing a vintage touch to evening entertaining, this set of four Bennett Champagne coupes feature a contrasting sepia stem and base with ribbed detailing, echoing the 1970s-inspired interiors of 180 House.