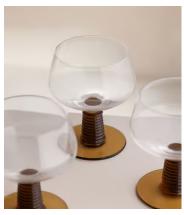

## Bennett Coupe Glass, Sepia, Set of Four

€125 €59 Regular price €106 €47 Member price

Ideal for bringing a vintage touch to evening entertaining, this set of four Bennett Champagne coupes feature a contrasting sepia stem and base with ribbed detailing, echoing the 1970s-inspired interiors of 180 House.