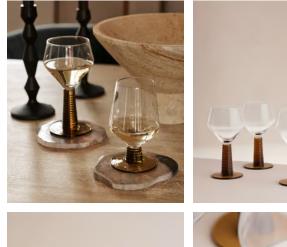

## Bennett Wine Glass, Sepia, Set of Four

| <del>€125</del> | €59 | Regular price |
|-----------------|-----|---------------|
| <del>€106</del> | €47 | Member price  |

Ideal for bringing a vintage touch to evening entertaining, this set of four Bennett wine glasses feature a contrasting sepia stem and base with ribbed detailing, echoing the 1970s-inspired interiors of 180 House.