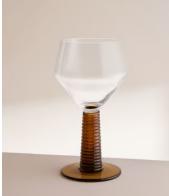

## Bennett Wine Glass, Sepia, Set of Four

| <del>€125</del> | €59 | Regular price |
|-----------------|-----|---------------|
| <del>€106</del> | €47 | Member price  |

Ideal for bringing a vintage touch to evening entertaining, this set of four Bennett wine glasses feature a contrasting sepia stem and base with ribbed detailing, echoing the 1970s-inspired interiors of 180 House.