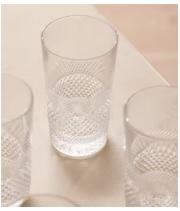

## Huxley Cut Crystal Highball Glass, Set of Four

€330 Regular price €281 Member price

Our Huxley crystal glassware has been crafted to elevate your drinking experience. The intricate design is inspired by Little House Mayfair as well as classic Regency-era design, with attention spent on every piece by a set of skilled craftspeople in Slovenia. Each glass is cut, polished and finished by hand to achieve brilliant clarity and sparkle, with a satisfying weighty feel. Featured is this set of four highball glasses, ideal for longer refreshing drinks and cocktails.