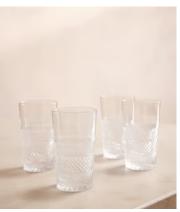

## Huxley Cut Crystal Highball Glass, Set of Four

€330 Regular price €281 Member price

Our Huxley crystal glassware has been crafted to elevate your drinking experience. The intricate design is inspired by Little House Mayfair as well as classic Regency-era design, with attention spent on every piece by a set of skilled craftspeople in Slovenia. Each glass is cut, polished and finished by hand to achieve brilliant clarity and sparkle, with a satisfying weighty feel. Featured is this set of four highball glasses, ideal for longer refreshing drinks and cocktails.