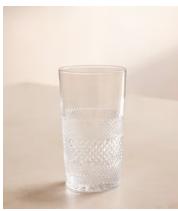

## Huxley Cut Crystal Highball Glass, Set of Four

€330 Regular price €281 Member price

Our Huxley crystal glassware has been crafted to elevate your drinking experience. The intricate design is inspired by Little House Mayfair as well as classic Regency-era design, with attention spent on every piece by a set of skilled craftspeople in Slovenia. Each glass is cut, polished and finished by hand to achieve brilliant clarity and sparkle, with a satisfying weighty feel. Featured is this set of four highball glasses, ideal for longer refreshing drinks and cocktails.