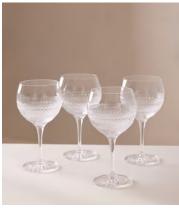

## Huxley Cut Crystal Gin Glass, Set of four

€385 Regular price €327 Member price

Our Huxley crystal glassware has been crafted to elevate your drinking experience. The intricate design is inspired by Little House Mayfair as well as classic Regency-era design, with attention spent on every piece by a set of skilled craftspeople in Slovenia. Each glass is cut, polished and finished by hand to achieve brilliant clarity and sparkle, with a satisfying weighty feel. Featured is this set of four gin glasses to add to your at-home bar.