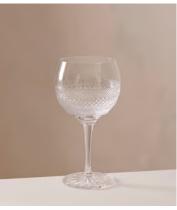

## Huxley Cut Crystal Gin Glass, Set of four

€385 Regular price €327 Member price

Our Huxley crystal glassware has been crafted to elevate your drinking experience. The intricate design is inspired by Little House Mayfair as well as classic Regency-era design, with attention spent on every piece by a set of skilled craftspeople in Slovenia. Each glass is cut, polished and finished by hand to achieve brilliant clarity and sparkle, with a satisfying weighty feel. Featured is this set of four gin glasses to add to your at-home bar.