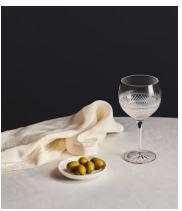

## Huxley Cut Crystal Gin Glass, Set of four

€385 Regular price €327 Member price

Our Huxley crystal glassware has been crafted to elevate your drinking experience. The intricate design is inspired by Little House Mayfair as well as classic Regency-era design, with attention spent on every piece by a set of skilled craftspeople in Slovenia. Each glass is cut, polished and finished by hand to achieve brilliant clarity and sparkle, with a satisfying weighty feel. Featured is this set of four gin glasses to add to your at-home bar.