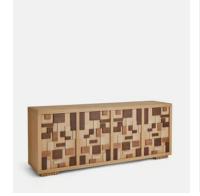

## Sandro Sideboard

**€4,950 €3,450** Regular price **€4,208 €2,760** Member price

Make a decorative statement in the home with our Sandro sideboard. Crafted in Portugal, a solid oak frame is brought to life with four mosaic front doors in oak, walnut and ash, echoing the 1960s-inspired dark wood panelling in the club of Soho House Holloway. Finished with brass inlay details for an added vintage touch, place in your hallway or living room to make a bold first impression.