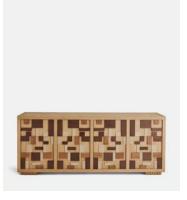

## Sandro Sideboard

**€4,950 €3,450** Regular price **€4,208 €2,760** Member price

Make a decorative statement in the home with our Sandro sideboard. Crafted in Portugal, a solid oak frame is brought to life with four mosaic front doors in oak, walnut and ash, echoing the 1960s-inspired dark wood panelling in the club of Soho House Holloway. Finished with brass inlay details for an added vintage touch, place in your hallway or living room to make a bold first impression.