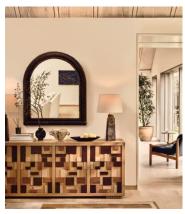

## Sandro Sideboard

**€4,950 €3,450** Regular price **€4,208 €2,760** Member price

Make a decorative statement in the home with our Sandro sideboard. Crafted in Portugal, a solid oak frame is brought to life with four mosaic front doors in oak, walnut and ash, echoing the 1960s-inspired dark wood panelling in the club of Soho House Holloway. Finished with brass inlay details for an added vintage touch, place in your hallway or living room to make a bold first impression.