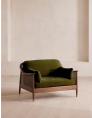

#### Product details

The Atlanta loveseat has been upholstered in olive green velvet for a rich depth of colour and texture. A solid oak frame and natural rattan panelling play with contrasting textures, while a spindle back, capped feet and antique brass detail echo the styles seen throughout Shoreditch House.

#### Details

Arm height: 61cm Assembly required: No Care instructions: Professional Upholstery Cleaning only Composition: 85% Cotton 15% Polyester (100% Cotton pile) Fabric: Velvet Feet: Oak Filling: Foam, feather down and fiber Frame: Oak and Cane Removable cushions: Yes Removable legs: No Seat depth: 69cm Seat height: 45cm Seat width: 106cm