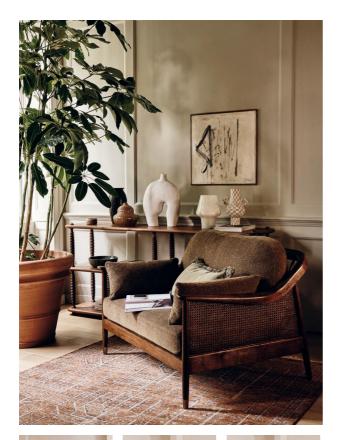

#### Product details

The Atlanta loveseat has been upholstered in olive green velvet for a rich depth of colour and texture. A solid oak frame and natural rattan panelling play with contrasting textures, while a spindle back, capped feet and antique brass detail echo the styles seen throughout Shoreditch House.

### Dimensions

Product dimensions: H80.01 x W117.48 x D87cm / H31.5 x W46 x D34.3"

Product weight: 29.2kg / 64.4lbs

Packaged or boxed dimensions: H83 x W125 x D100cm / H32.8 x W49.3 x D39.3"

Packaged or boxed weight: 43.7kg / 96.3lbs

#### Details

Arm height: 61cm Assembly required: No Care instructions: Professional Upholstery Cleaning only Composition: 85% Cotton 15% Polyester (100% Cotton pile) Fabric: Velvet Feet: Oak Filling: Foam, feather down and fiber Frame: Oak and Cane Removable cushions: Yes Removable legs: No Seat depth: 69cm Seat height: 45cm Seat width: 106cm