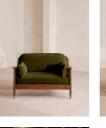

#### Product details

The Atlanta loveseat has been upholstered in olive green velvet for a rich depth of colour and texture. A solid oak frame and natural rattan panelling play with contrasting textures, while a spindle back, capped feet and antique brass detail echo the styles seen throughout Shoreditch House.

#### Details

Arm height: 61cm Assembly required: No Care instructions: Professional Upholstery Cleaning only Composition: 85% Cotton 15% Polyester (100% Cotton pile) Fabric: Velvet Feet: Oak Filling: Foam, feather down and fiber Frame: Oak and Cane Removable cushions: Yes Removable legs: No Seat depth: 69cm Seat height: 45cm Seat width: 106cm