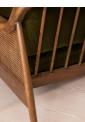

#### Product details

The Atlanta loveseat has been upholstered in olive green velvet for a rich depth of colour and texture. A solid oak frame and natural rattan panelling play with contrasting textures, while a spindle back, capped feet and antique brass detail echo the styles seen throughout Shoreditch House.