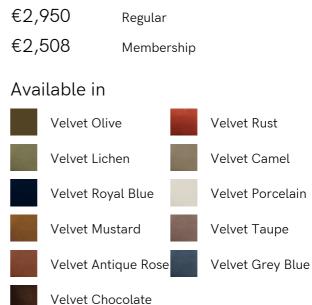

## SOHO HOME











# Atlanta Loveseat, Velvet, Olive



#### Product details

The Atlanta loveseat has been upholstered in olive green velvet for a rich depth of colour and texture. A solid oak frame and natural rattan panelling play with contrasting textures, while a spindle back, capped feet and antique brass detail echo the styles seen throughout Shoreditch House.

### Dimensions

Product dimensions: H80.01 x W117.48 x D87cm / H31.5 x W46 x D34.3"

Product weight: 29.2kg / 64.4lbs

Packaged or boxed dimensions: H83 x W125 x D100cm / H32.8 x W49.3 x D39.3"

Packaged or boxed weight: 43.7kg / 96.3lbs

#### Details

Arm height: 61cm Assembly required: No Care instructions: Professional Upholstery Cleaning only Composition: 85% Cotton 15% Polyester (100% Cotton pile) Fabric: Velvet Feet: Oak Filling: Foam, feather down and fiber Frame: Oak and