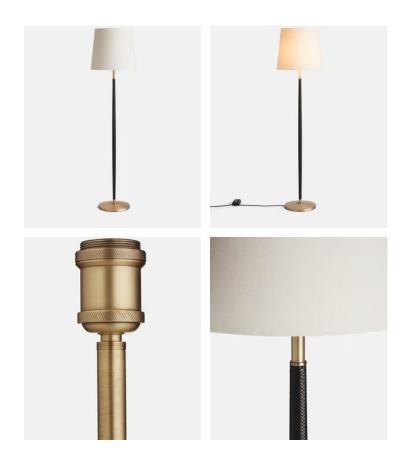

## Beckett Leather Floor Lamp

€715 Regular price €608 Member price

The sleek, masculine design of our Beckett floor lamp takes its cues from Soho House 76 Dean Street, where rich interiors can be found in one of Westminster's oldest townhouses. A leather-wrapped body with contrasting hand-stitched detail is complemented by a cream linen, tapered drum shade and an antique brass base. Made to emit a warm glow, place in any corner of the room or to light up a hallway.

## Details

Assembly required: Yes, self assembly Base dimensions: H133 x W28 x D28cm Bulb required: 1 / E27 / 6W Maximum Bulb style: Tala 6W Porcelain II LED Bulb(s) included: No Cable length: 180cm Dimmable: Yes, all portable lighting comes Electrician required: No Lighting Certification UK: CE Material: Leather, brass and Linen Shade dimensions: H30 x W40 x D40cm Voltage: 220-240V Care instructions: Clean with a soft dry cloth only. Do not use polish