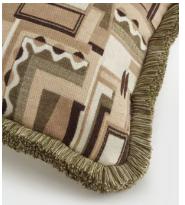

## Sampford Cushion

€245 Regular price

€208 Member price

Our jacquard Sampford cushion takes its style cues from geometric fabrics seen in 180 House. Designed in-house, it's then been woven in Turkey and finished with tonal eyelash fringing for a subtle element of decoration. Mix and match with other cushions from our collection to dress a bed or sofa.

## **Details**

Closure: Zip

Composition: 100% Polyester

Construction: Woven
Fabric: Polyester
Filling: Duck Feather
Handmade: Yes

Pile: Polyester

Technique: Woven Jaquard

Care instructions: Spot clean only