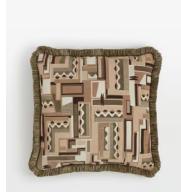

## Sampford Cushion

€245 Regular price

€208 Member price

Our jacquard Sampford cushion takes its style cues from geometric fabrics seen in 180 House. Designed in-house, it's then been woven in Turkey and finished with tonal eyelash fringing for a subtle element of decoration. Mix and match with other cushions from our collection to dress a bed or sofa.

## **Details**

Closure: Zip

Composition: 100% Polyester

Construction: Woven
Fabric: Polyester
Filling: Duck Feather
Handmade: Yes

Pile: Polyester

Technique: Woven Jaquard

Care instructions: Spot clean only