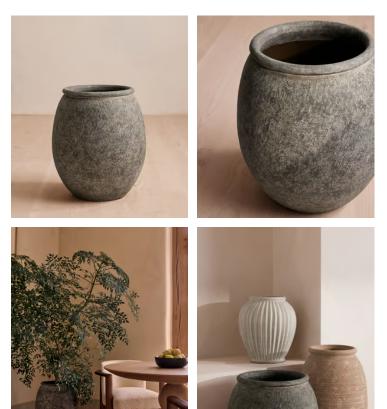

## Renata Farmhouse Planter, Wide

€455€230Regular price€387€184Member price

Our Renata planters are made to be mixed and matched with one another. Crafted in Indonesia, their organic textures are applied by hand using a sponged paint effect in neutral colours that echo the colour palette of Soho Farmhouse. Ideal for a variety of smaller plants such as ferns and calatheas to add a touch of greenery to any room.