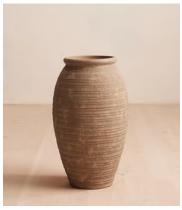

## Renata Farmhouse Planter, Tall

€295 €145 Regular price €251 €116 Member price

Our Renata planters are made to be mixed and matched with one another. Crafted in Indonesia, their organic textures are applied by hand using a sponged paint effect in neutral colours that echo the colour palette of Soho Farmhouse. Ideal for a variety of smaller plants such as ferns and calatheas to add a touch of greenery to any room.

## **Dimensions**

**Dimensions:** H59.69 x W35.56 x D35.56cm / H23.5 x W14 x D14"

**Weight:** 18kg / 39.7lbs

**Packaged dimensions:** H70 x W46 x D46cm / H27.5 x W18.3 x D18.3"

Packaged weight: 18kg / 39.7lbs

## **Details**

Assembly required: No Construction: Indoor Material: Earthenware Watertight: Yes