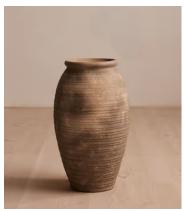

## Renata Farmhouse Planter, Tall

€295 €145 Regular price €251 €116 Member price

Our Renata planters are made to be mixed and matched with one another. Crafted in Indonesia, their organic textures are applied by hand using a sponged paint effect in neutral colours that echo the colour palette of Soho Farmhouse. Ideal for a variety of smaller plants such as ferns and calatheas to add a touch of greenery to any room.

## **Dimensions**

**Dimensions:** H59.69 x W35.56 x D35.56cm / H23.5 x W14 x D14"

**Weight:** 18kg / 39.7lbs

**Packaged dimensions:** H70 x W46 x D46cm / H27.5 x W18.3 x D18.3"

Packaged weight: 18kg / 39.7lbs

## **Details**

Assembly required: No Construction: Indoor Material: Earthenware Watertight: Yes