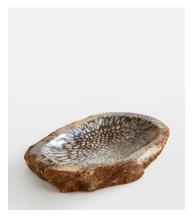

## Lorita trinket Bowl

€255 Regular price €217 Member price

The natural formation of our Lorita trinket bowl adds interest to a coffee table or side table. Sculpted from fossilised coral - a stone found in Indonesian coastal areas, seafronts and river edges - it has a unique beenive appearance with no two pieces the same, while echoing the interiors of Soho Roc House.

## **Details**

**Assembly required**: No **Composition**: Beehive Stone

Construction: Indoor

Material: Coral
Watertight: No