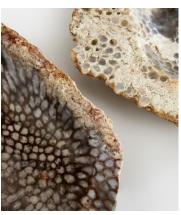

## Lorita trinket Bowl

€255 Regular price €217 Member price

The natural formation of our Lorita trinket bowl adds interest to a coffee table or side table. Sculpted from fossilised coral - a stone found in Indonesian coastal areas, seafronts and river edges - it has a unique beenive appearance with no two pieces the same, while echoing the interiors of Soho Roc House.

## **Details**

**Assembly required**: No **Composition**: Beehive Stone

Construction: Indoor

Material: Coral
Watertight: No