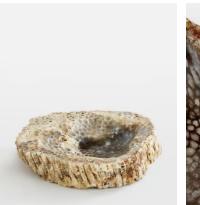

## Lorita trinket Bowl

€255 Regular price €217 Member price

The natural formation of our Lorita trinket bowl adds interest to a coffee table or side table. Sculpted from fossilised coral - a stone found in Indonesian coastal areas, seafronts and river edges - it has a unique beenive appearance with no two pieces the same, while echoing the interiors of Soho Roc House.

## **Details**

**Assembly required**: No **Composition**: Beehive Stone

Construction: Indoor

Material: Coral
Watertight: No