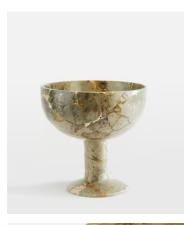

## Jasper Footed Bowl, Green

| <del>€255</del> | €125 | Regular price |
|-----------------|------|---------------|
| <del>€217</del> | €100 | Member price  |

This statement footed bowl has been sculpted from jasper and celebrates the beauty of natural stones. Sourced from West Java in Indonesia in a sea green colour, it displays differing variations in the stone, while echoing the relaxed glamour of Soho Roc House.

## Dimensions

Dimensions: H20 x W20 x D20cm / H35.4 x W8 x D8" Weight: 4kg / 8.8lbs Packaged dimensions: H45 x W45 x D23cm / H17.7 x W17.7 x D9.1" Packaged weight: 4kg / 8.8lbs

## Details

Assembly required: No Construction: Indoor Material: Marble Watertight: No