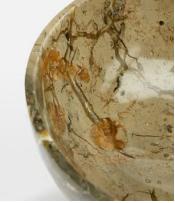

## Jasper Footed Bowl, Green

| <del>€255</del> | €125 | Regular price |
|-----------------|------|---------------|
| <del>€217</del> | €100 | Member price  |

This statement footed bowl has been sculpted from jasper and celebrates the beauty of natural stones. Sourced from West Java in Indonesia in a sea green colour, it displays differing variations in the stone, while echoing the relaxed glamour of Soho Roc House.

## Details

Assembly required: No Construction: Indoor Material: Marble Watertight: No