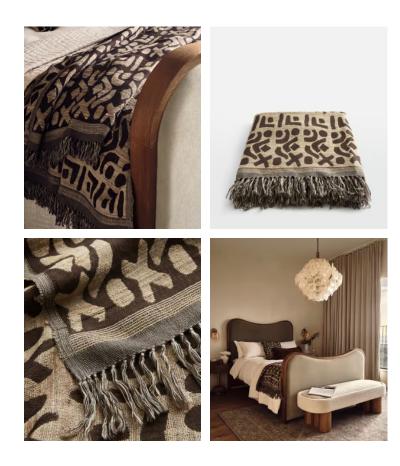

## Veda Throw, 140 x 200cm

Inspired by the bedrooms at Soho Roc House, the Veda throw embodies traditional artistry and craftsmanship. The quality of this piece is achieved using lightweight and luxurious Tussar silk. The process, called Ahimsa, is carried out in an ethical and peaceful manner within one of India's small cottage industries, where the production of silk helps support a community of silk farmers, spinners and weavers.

Created using a traditional abstract pattern and fringed edging, the Veda throw is designed to suit a variety of contemporary and minimalist interiors schemes.