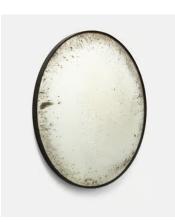

# Convex Bronze Edge Mirror, Medium

€910 Regular price €774 Member price

Sean Phelan began his craft on Lillie Road, Fulham in the 90s, gilding and restoring 17th-20th Century mirrors. With a growing passion for decorative interiors, he later began designing contemporary pieces. This led to his Art Deco-influenced collection of convex mirrors, where the curved glass plate of this style beautifully disperses light outwards, energising a room and bringing it to life. One of Phelan's bespoke convex designs hangs in our Main Barn at Soho Farmhouse.

The Convex Bronze Edge Mirror in Aged Silver has a bright plate with a wonderful dappled foxed finish. Both versatile and timeless, it suits many settings, from traditional to contemporary.