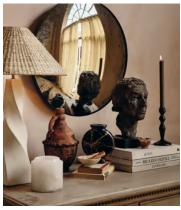

# Convex Bronze Edge Mirror, Medium

€910 Regular price €774 Member price

Sean Phelan began his craft on Lillie Road, Fulham in the 90s, gilding and restoring 17th-20th Century mirrors. With a growing passion for decorative interiors, he later began designing contemporary pieces. This led to his Art Deco-influenced collection of convex mirrors, where the curved glass plate of this style beautifully disperses light outwards, energising a room and bringing it to life. One of Phelan's bespoke convex designs hangs in our Main Barn at Soho Farmhouse.

The Convex Bronze Edge Mirror in Aged Silver has a bright plate with a wonderful dappled foxed finish. Both versatile and timeless, it suits many settings, from traditional to contemporary.