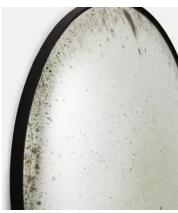

The Convex Bronze Edge Mirror in Aged Silver has a bright plate with a wonderful dappled foxed finish. Both versatile and timeless, it suits many settings, from traditional to contemporary.