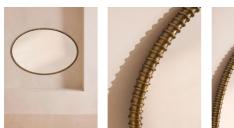

### Product details

The antique brass finish of our Nel oval mirror echoes the Art Deco and 1940s-inspired interiors of Soho House Paris. Detailed with an organic ribbed finish for added texture and depth, hang either portrait or landscape in any room of the home.