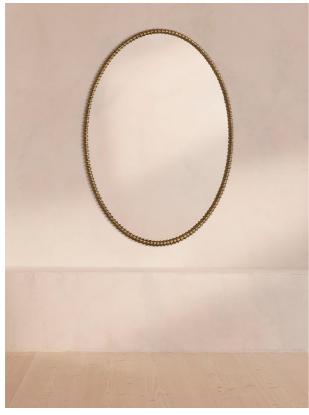

# Nel Oval Mirror

€1,550 Regular

€1,318 Membership

### Product details

The antique brass finish of our Nel oval mirror echoes the Art Deco and 1940s-inspired interiors of Soho House Paris. Detailed with an organic ribbed finish for added texture and depth, hang either portrait or landscape in any room of the home.