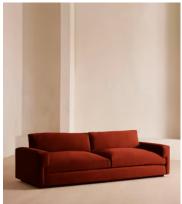

# Mossley Four Seater Sofa, Velvet Rust

€5,850 Regular price €4,973 Member price

With a low height and deep seat, our Mossley four-seater sofa offers a more laidback aesthetic to your living room, while recreating the mood of Soho House Room with its 1970s-inspired design. Upholstered in rich velvet, it features feather-wrapped foam cushions for further comfort when kicking back and relaxing or socialising with friends.