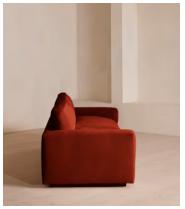

### **Details**

Arm height: 58cm
Seat depth: 58cm
Seat width: 224cm
Seat height: 47cm
Assembly required: No
Removable legs: No
Removable cushions: Yes
Frame: Birch and Beechwood

Feet: Oak Fabric: Velvet