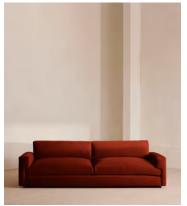

# Mossley Four Seater Sofa, Velvet Rust

€5,850 Regular price €4,973 Member price

With a low height and deep seat, our Mossley four-seater sofa offers a more laidback aesthetic to your living room, while recreating the mood of Soho House Room with its 1970s-inspired design. Upholstered in rich velvet, it features feather-wrapped foam cushions for further comfort when kicking back and relaxing or socialising with friends.