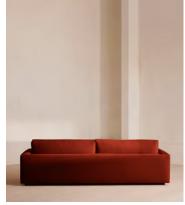

### **Dimensions**

**Dimensions:** H75 x W268 x D97cm / H29.5 x W105.5 x D38"

Weight: 120kg / 264.6lbs

Packaged dimensions: H90 x W280 x D100cm / H35.4 x W110.2 x

D39.4

Packaged weight: 120kg / 264.6lbs