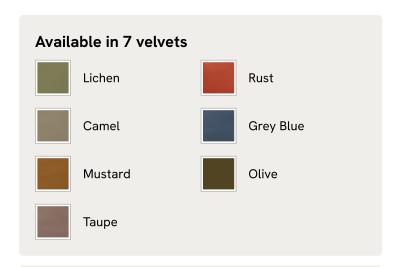

# Mossley Four Seater Sofa, Velvet Rust

€5,850 Regular price €4,973 Member price

With a low height and deep seat, our Mossley four-seater sofa offers a more laidback aesthetic to your living room, while recreating the mood of Soho House Room with its 1970s-inspired design. Upholstered in rich velvet, it features feather-wrapped foam cushions for further comfort when kicking back and relaxing or socialising with friends.