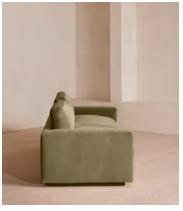

# Mossley Four Seater Sofa, Velvet Lichen

€5,850 Regular price €4,973 Member price

A deep seat and low-rise backrest work together to create a laidback silhouette designed for relaxing.

Designed to recreate the mood of Soho House Rome, the Mossley four-seater sofa uses a deep seat with feather-wrapped cushions to create a comfortable space for everyday lounging. Its low-rise silhouette is fully upholstered in velvet in a range of bespoke colours.