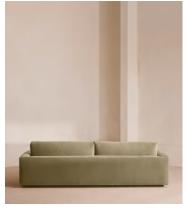

# Mossley Four Seater Sofa, Velvet Lichen

€5,850 Regular price €4,973 Member price

A deep seat and low-rise backrest work together to create a laidback silhouette designed for relaxing.

Designed to recreate the mood of Soho House Rome, the Mossley four-seater sofa uses a deep seat with feather-wrapped cushions to create a comfortable space for everyday lounging. Its low-rise silhouette is fully upholstered in velvet in a range of bespoke colours.