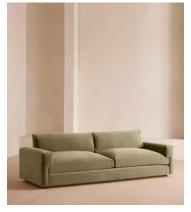

# Mossley Four Seater Sofa, Velvet Lichen

€5,850 Regular price €4,973 Member price

A deep seat and low-rise backrest work together to create a laidback silhouette designed for relaxing.

Designed to recreate the mood of Soho House Rome, the Mossley four-seater sofa uses a deep seat with feather-wrapped cushions to create a comfortable space for everyday lounging. Its low-rise silhouette is fully upholstered in velvet in a range of bespoke colours.