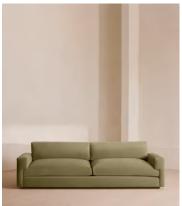

# Mossley Four Seater Sofa, Velvet Lichen

€5,850 Regular price €4,973 Member price

A deep seat and low-rise backrest work together to create a laidback silhouette designed for relaxing.

Designed to recreate the mood of Soho House Rome, the Mossley four-seater sofa uses a deep seat with feather-wrapped cushions to create a comfortable space for everyday lounging. Its low-rise silhouette is fully upholstered in velvet in a range of bespoke colours.