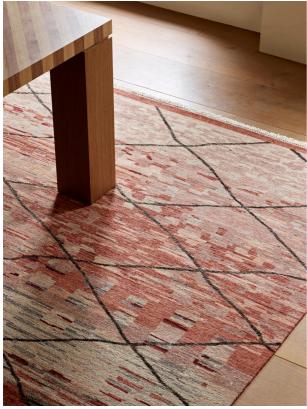

#### Product details

Echoing the vintage-inspired styles seen at Soho Farmhouse, our Holstein rug is designed in-house for a lived-in feel with muted tones and a diamond pattern overlay. Brought to life by skilled artisans in India, each of our hand-knotted wool rugs is crafted using traditional techniques and takes up to six months to make with 64 knots per square inch.

#### Details

Assembled size: 365 x 460cm Assembly required: No Care instructions: Spot Clean Only Composition: Base 100% Cotton Pile 100% Wool Handmade: Yes Pile: 100% Wool Rug style: Abstract