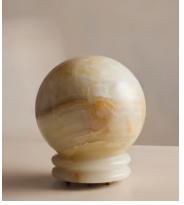

## Ayesha Table Lamp

€775 Regular price €659 Member price

Crafted from turned onyx stone, each of our globe Ayesha table lamps is unique to the next in colour, depth and contrast. Mirroring the 1970s interiors of 180 House, the spherical design sits on a ribbed base with a glossy finish. All of our portable lamps are fitted with dimmer switches, allowing you to tailor the light level to your mood.