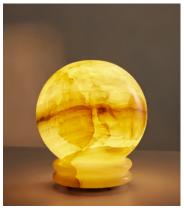

## Ayesha Table Lamp

€775 Regular price €659 Member price

Crafted from turned onyx stone, each of our globe Ayesha table lamps is unique to the next in colour, depth and contrast. Mirroring the 1970s interiors of 180 House, the spherical design sits on a ribbed base with a glossy finish. All of our portable lamps are fitted with dimmer switches, allowing you to tailor the light level to your mood.