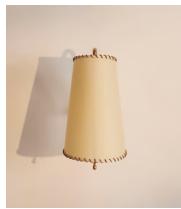

## Zachary Wall Light

€255 Regular price €217 Member price

Distinguished by a hand-threaded leather trim shade, our Zachary wall light adds an artisan feel to any room. An adjustable antique brass arm allows you to redirect light depending on your mood. Inspired by Soho House Amsterdam, position either side of the bed or sofa for an ideal reading spot.

## **Dimensions**

**Dimensions:** H38 x W18.4 x D27.5cm / H15 x W7.2 x D10.8"

Weight: 3kg / 6.6lbs

Packaged dimensions: H23 x W47 x D30cm / H9.1 x W18.5 x D11.8"

Packaged weight: 3kg / 6.6lbs

## **Details**

**Assembly required**: Yes, specialist **Bulb required**: 1 / E14 / 6W Maximum

Bulb style: Tala 4W Candle LED

Bulb(s) included: No

Dimmable: Yes, please consult a qualified electrician regarding