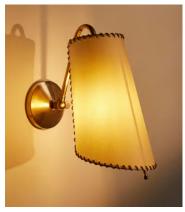

## Zachary Wall Light

€255 Regular price €217 Member price

Distinguished by a hand-threaded leather trim shade, our Zachary wall light adds an artisan feel to any room. An adjustable antique brass arm allows you to redirect light depending on your mood. Inspired by Soho House Amsterdam, position either side of the bed or sofa for an ideal reading spot.