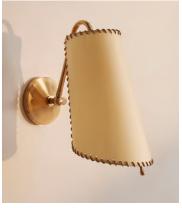

## Zachary Wall Light

€255 Regular price €217 Member price

Distinguished by a hand-threaded leather trim shade, our Zachary wall light adds an artisan feel to any room. An adjustable antique brass arm allows you to redirect light depending on your mood. Inspired by Soho House Amsterdam, position either side of the bed or sofa for an ideal reading spot.

## **Dimensions**

**Dimensions:** H38 x W18.4 x D27.5cm / H15 x W7.2 x D10.8"

Weight: 3kg / 6.6lbs

Packaged dimensions: H23 x W47 x D30cm / H9.1 x W18.5 x D11.8"

Packaged weight: 3kg / 6.6lbs

## **Details**

**Assembly required**: Yes, specialist **Bulb required**: 1 / E14 / 6W Maximum

Bulb style: Tala 4W Candle LED

Bulb(s) included: No

Dimmable: Yes, please consult a qualified electrician regarding