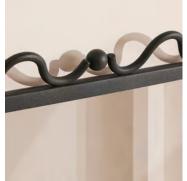

## SOHO HOME

€905 Regular price €769 Member price

A mix of oversized silhouettes and detailed frames adds a fresh look to your interiors, as with our tall Pia mirror. Designed to accent your space, it features a sculptural wave border in a matte black metal. Inspired by Soho House Paris, hang either portrait or landscape in any room of the home.