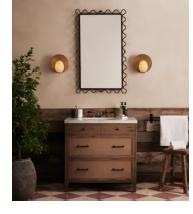

## SOHO HOME

€905 Regular price €769 Member price

A mix of oversized silhouettes and detailed frames adds a fresh look to your interiors, as with our tall Pia mirror. Designed to accent your space, it features a sculptural wave border in a matte black metal. Inspired by Soho House Paris, hang either portrait or landscape in any room of the home.