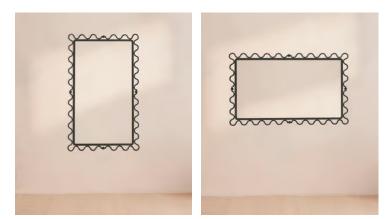

## SOHO HOME

€905 Regular price €769 Member price

A mix of oversized silhouettes and detailed frames adds a fresh look to your interiors, as with our tall Pia mirror. Designed to accent your space, it features a sculptural wave border in a matte black metal. Inspired by Soho House Paris, hang either portrait or landscape in any room of the home.