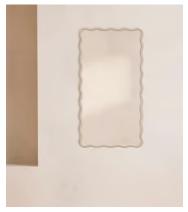

## Colwick Mirror

€1,300 Regular price €1,105 Member price

Characterised by a sculptural wave frame, our Colwick mirror takes its design cues from the 1970s-inspired Scandinavian designs seen in Soho House Stockholm. Crafted from whitewashed poplar wood, place above a mantelpiece or in the bedroom.