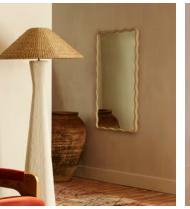

## Colwick Mirror

€1,300 Regular price €1,105 Member price

Characterised by a sculptural wave frame, our Colwick mirror takes its design cues from the 1970s-inspired Scandinavian designs seen in Soho House Stockholm. Crafted from whitewashed poplar wood, place above a mantelpiece or in the bedroom.