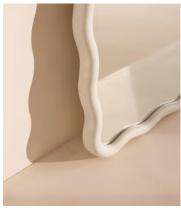

## Colwick Mirror

€1,300 Regular price €1,105 Member price

Characterised by a sculptural wave frame, our Colwick mirror takes its design cues from the 1970s-inspired Scandinavian designs seen in Soho House Stockholm. Crafted from whitewashed poplar wood, place above a mantelpiece or in the bedroom.